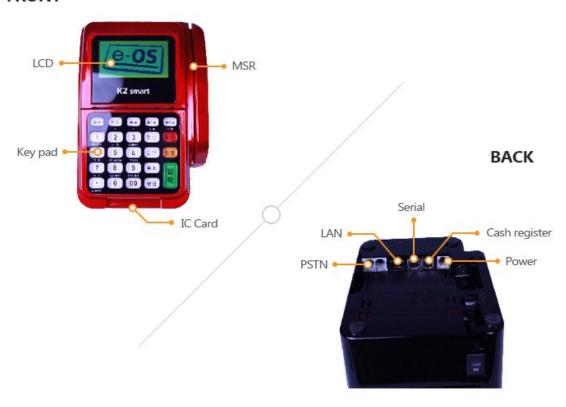

|
|                              | Storage Temperature :-30°~90°                             |
|                              | Humidity: 5% to 95%                                       |

## **Competitive Features**

- 1 years Warranty (The warranty period can be also extended more by a separate agreement.)
- Long term life time support up to 5 years
- Long term experiences and know-how accumulated in the fields since 2007.
- Various options: Built-in wireless such as GSM/GPRS/3G/LTE, Bluetooth, Wi-Fi, NFC, RFID and others and extended serial/digital inputs and outputs, etc.
- ONECLICK SDK: Provides developers with a convenient and effective way to incorporate credit cards into their solutions.
- Customization or OEM/ODM is available

## **Function Description**

#### **FRONT**



# ONECLICK SDK (Software Development Kit)

**ONECLICK SDK** is a complete package containing all the vital components required for EFT-POS application development using C/C++ program.

It provides developers with a convenient and effective way to incorporate credit cards into their solutions; It includes application examples source codes, program library manual, how to set up development environment, and so on.

### Copyright

©2013 EES Corp Co,. Ltd. All rights reserved. No part of this document may be reproduced, transmitted, transcribed, stored in a retrieval system, or translated into any language in any form or by any means without written permission of EES Corp Co,. Ltd.



2F, Sincere building, 332-34, Gochun-Dong ,Uiwang-City, Gyounggi-Do, South Korea

TEL:+82-31-448-0801/FAX:+82